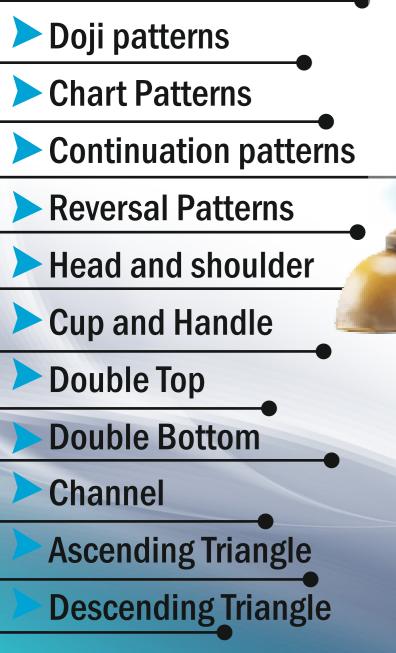

# **Technical Analysis**

- Candlestick Pattern
- **Basic Candle-Bullish and Bearish**
- Long Leg Candle
- Hanging Man
- Shooting Star
- **Bullish Engulfing Pattern**
- **Bearish Engulfing Pattern**
- **Morning Star**
- Evening Star
- Hammer
- Inverted Hammer