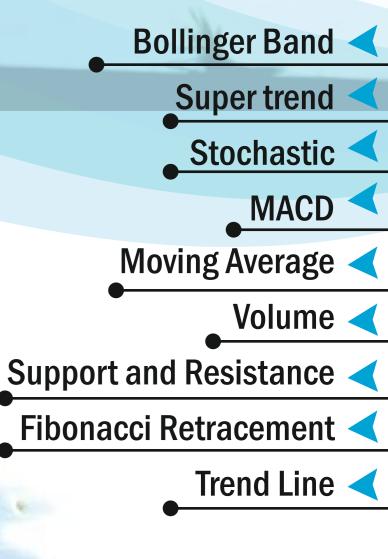

# Technical Analysis

# **COURSE - 10 DAYS**

# **Technical Analysis**



- Candlestick Pattern
- **Basic Candle-Bullish and Bearish**
- Long Leg Candle
- Hanging Man
- Shooting Star
- **Bullish Engulfing Pattern**
- **Bearish Engulfing Pattern**
- **Morning Star**
- Evening Star
- Hammer
- Inverted Hammer

### **SHARE MARKET** SMA ACADEMY

# **Technical Indicators**





## Live Market Practical's

**Demo Trading in Live Market** 

Set Target in Live Market <

**Profit Booking in Demo Trading** 

Real Trading in presence of expert <

 CONTACT US **Share Market Training Centre** Share Market Academy. Phone: +9819770016

4, 1st Floor, New Bhagyoday Building, Near Ram Nagar R.T.O. Office, Ram Nagar, Dombivli (East). 421 201. Maharashtra, India.

> info@sharemarketacademy.com www.sharemarketacademy.com